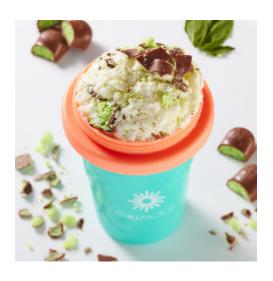

# CHOCCY MINTY MADNESS

### **SLUSHY MAKER RECIPE**

An all-time favourite flavour combo - we just love this creamy chocolate mint treat - perfect for all lovers of this delicious duo! Mix cream with your favourite minty chocolate to create a delightfully thick dessert, with the cool mint flavour perfectly complementing the rich chocolate.

# **INGREDIENTS**

100ml single cream

2-3 drops peppermint essence

1 Tbsp Chocolate sauce

Mint thins or a minty chocolate bar