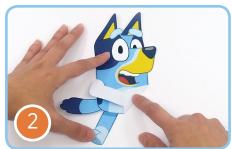

3. Fold the arm tabs to the back and add some glue to the tabs.

4. Fold the arms in half, palms facing in and glue the arm tabs on Bluey to the 'glue here' sections on the arms.