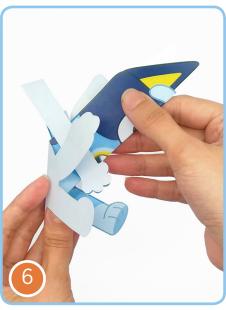

# PRINTABLE FUN FATHER'S DAY POP UP CARD

5. Fold the blue coloured paper in half.

6. Fold Bluey, keeping the legs and tail outside the arms.

7. Glue the leg sections only onto the card, making sure to keep them centred and close to the fold. Notice that the arms must to be parallel to the paper fold.