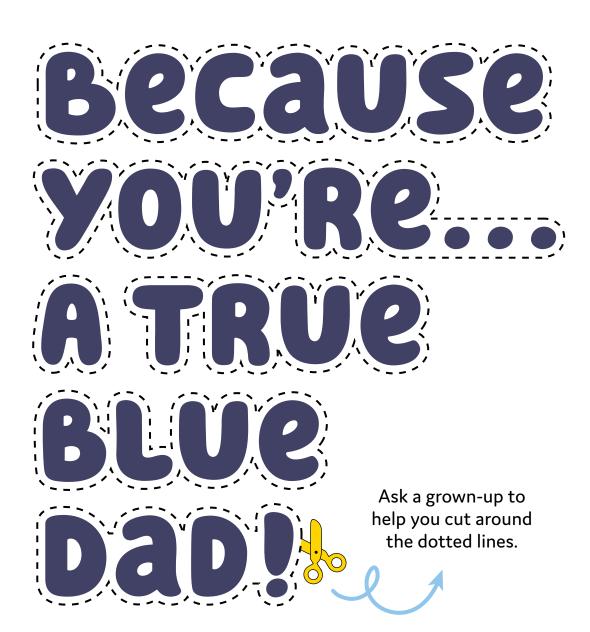

### Now for the finishing touches...

 Close the card and use the template provided to add lettering to the front and the inside of your card.