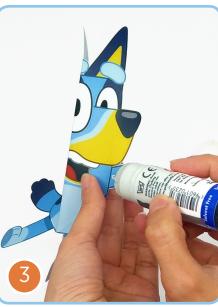

3. Fold the arm tabs to the back and add some glue to the tabs.

4. Fold the arms in half, palms facing in and glue the arm tabs on Bluey to the 'glue here' sections on the arms.