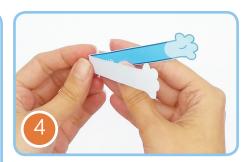

3. Fold the arm tabs to the back and add some glue to the tabs.

4. Fold the arms in half, palms facing in and glue the arm tabs on Bluey to the 'glue here' sections on the arms.