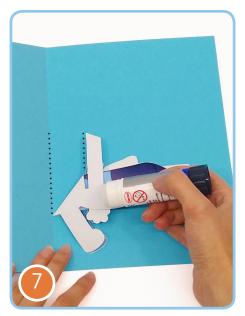

# PRINTABLE FUN FATHER'S DAY POP UP CARD

5. Fold the blue coloured paper in half.

6. Fold Bluey, keeping the legs and tail outside the arms.

7. Glue the leg sections only onto the card, making sure to keep them centred and close to the fold. Notice that the arms must to be parallel to the paper fold.