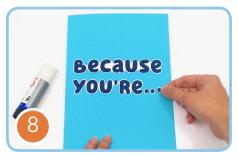

### Now for the finishing touches...

 Close the card and use the template provided to add lettering to the front and the inside of your card.