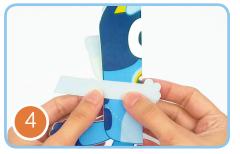

3. Fold the arm tabs to the back and add some glue to the tabs.

4. Fold the arms in half, palms facing in and glue the arm tabs on Bluey to the 'glue here' sections on the arms.