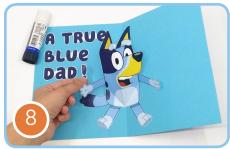

### Now for the finishing touches...

 Close the card and use the template provided to add lettering to the front and the inside of your card.