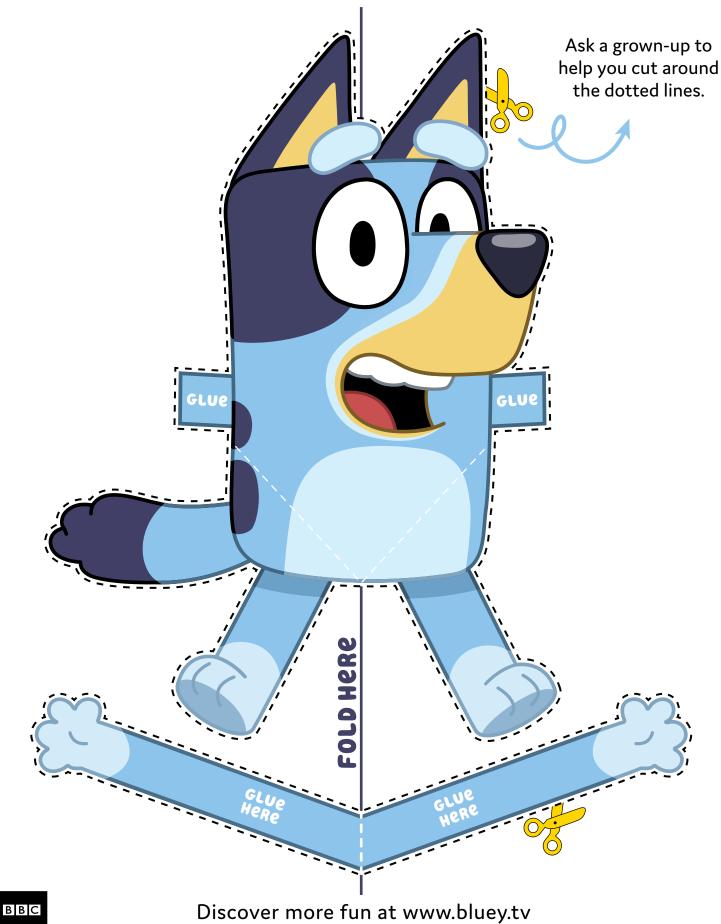

#### You will need:

- Blue coloured paper
- Scissors
- Quick drying glue

 Fold the template page in half, image facing up and cut out all the shapes, following the dotted lines.

Fold Bluey's legs inwards towards the body, using the dashed lines as your guide.

3. Fold the arm tabs to the back and add some glue to the tabs.

4. Fold the arms in half, palms facing in and glue the arm tabs on Bluey to the 'glue here' sections on the arms.

# PRINTABLE FUN FATHER'S DAY POP UP CARD

5. Fold the blue coloured paper in half.

6. Fold Bluey, keeping the legs and tail outside the arms.

7. Glue the leg sections only onto the card, making sure to keep them centred and close to the fold. Notice that the arms must to be parallel to the paper fold.