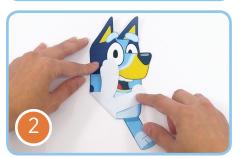

3. Fold the arm tabs to the back and add some glue to the tabs.

4. Fold the arms in half, palms facing in and glue the arm tabs on Bluey to the 'glue here' sections on the arms.