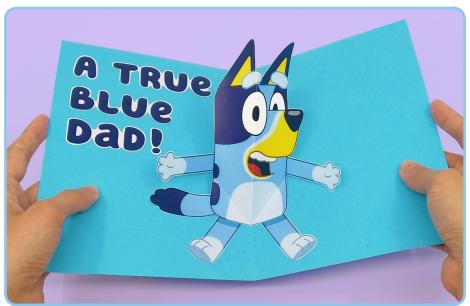

### Now for the finishing touches...

 Close the card and use the template provided to add lettering to the front and the inside of your card.

#### "I Love You This Much"

Happy Father's Day Daddy xx

Discover more fun at www.bluey.tv