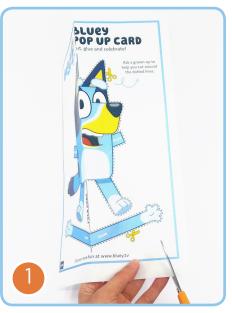

#### You will need:

- Blue coloured paper
- Scissors
- Quick drying glue

 Fold the template page in half, image facing up and cut out all the shapes, following the dotted lines.

Fold Bluey's legs inwards towards the body, using the dashed lines as your guide.

# Father's Day POP UP Card

Cut, glue and celebrate!

## FATHER'S DAY POP UP CARD

Cut, glue and celebrate!