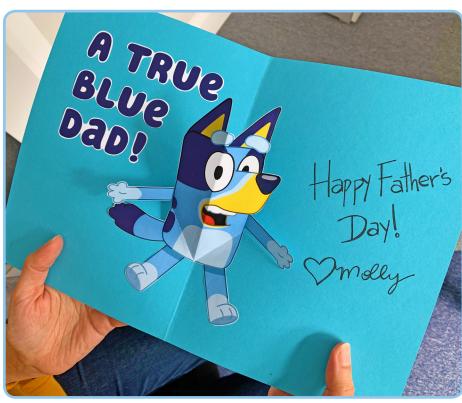

### Now for the finishing touches...

 Close the card and use the template provided to add lettering to the front and the inside of your card.

#### "I Love You This Much"

Happy Father's Day Daddy xx

Discover more fun at www.bluey.tv