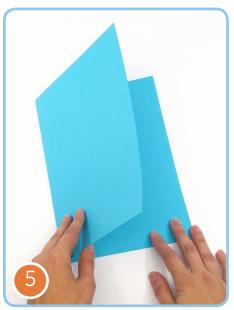

# PRINTABLE FUN FATHER'S DAY POP UP CARD

5. Fold the blue coloured paper in half.

6. Fold Bluey, keeping the legs and tail outside the arms.

7. Glue the leg sections only onto the card, making sure to keep them centred and close to the fold. Notice that the arms must to be parallel to the paper fold.