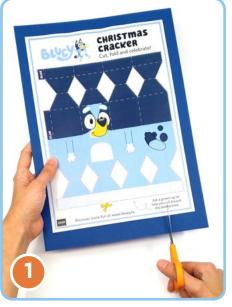

## You will need:

- Blue coloured paper
- Blue ribbon
- Treats or small gifts
- Scissors/ craft knife
- Glue

 Print and glue the template on to the blue coloured paper and carefully cut out.

2. Lay the page printed side down and fold the template following the dotted lines. Then glue the three edges together, following the glue tabs.