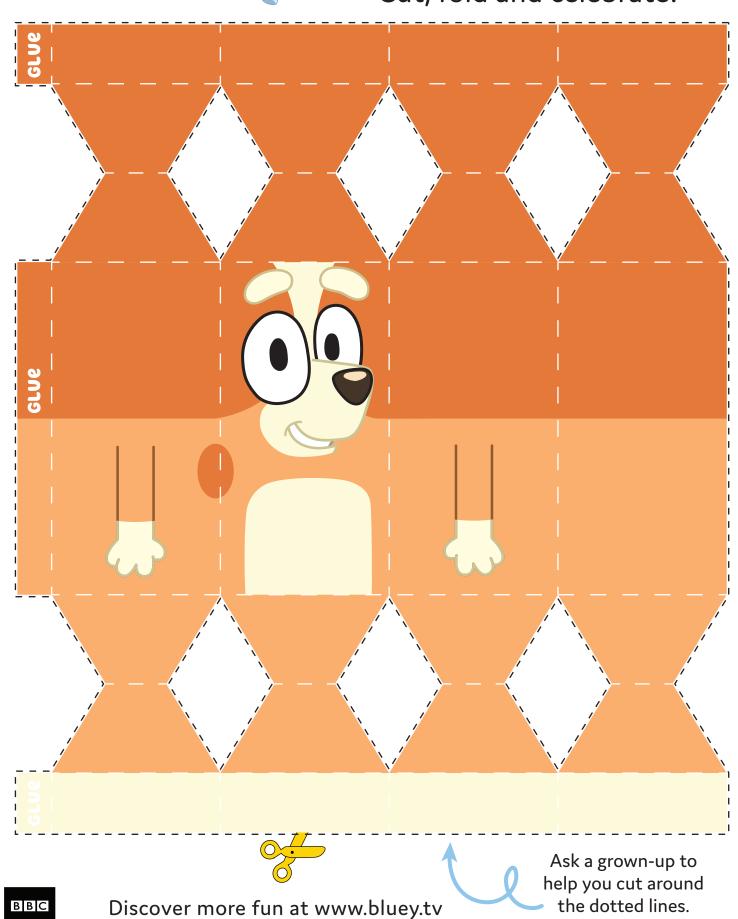

Go to www.bluey.tv to download Bingo Christmas Cracker template.

## CHRISTMAS CRACKER

Cut, fold and celebrate!