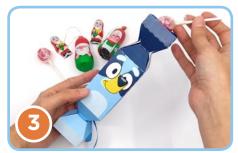

3. Now tie one end of the cracker gently with blue ribbon and fill the cracker with treats or small gifts from the open end. To finish, close the open side with blue ribbon.

Tah-Dah! Your Bluey Cracker is ready to delight on Christmas Day.