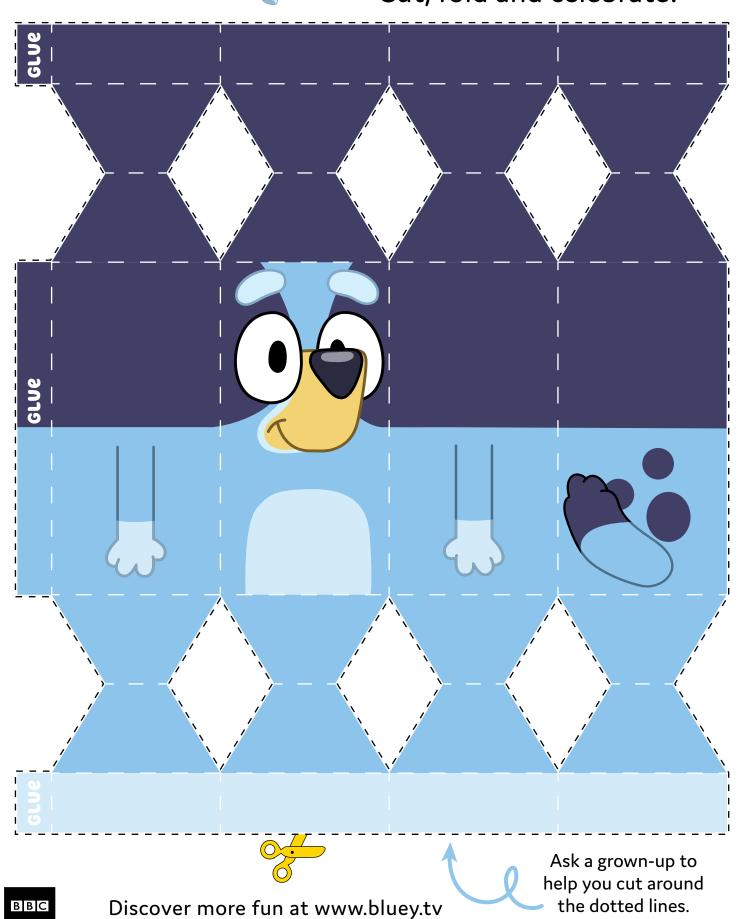

## You will need:

- Blue coloured paper
- Blue ribbon
- Treats or small gifts
- Scissors/ craft knife
- Glue

 Print and glue the template on to the blue coloured paper and carefully cut out.

2. Lay the page printed side down and fold the template following the dotted lines. Then glue the three edges together, following the glue tabs.

## CHRISTMAS CRACKER

Cut, fold and celebrate!