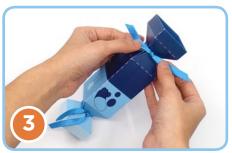

3. Now tie one end of the cracker gently with blue ribbon and fill the cracker with treats or small gifts from the open end. To finish, close the open side with blue ribbon.

Tah-Dah! Your Bluey Cracker is ready to delight on Christmas Day.