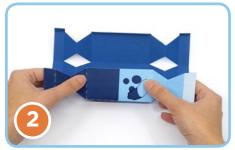

## You will need:

- Blue coloured paper
- Blue ribbon
- Treats or small gifts
- Scissors/ craft knife
- Glue

 Print and glue the template on to the blue coloured paper and carefully cut out.

2. Lay the page printed side down and fold the template following the dotted lines. Then glue the three edges together, following the glue tabs.