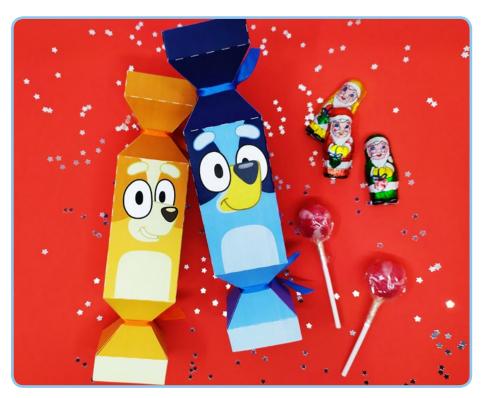

## QUICK + EASY CHRISTMAS CRACKER

3. Now tie one end of the cracker gently with blue ribbon and fill the cracker with treats or small gifts from the open end. To finish, close the open side with blue ribbon.

Tah-Dah! Your Bluey Cracker is ready to delight on Christmas Day.