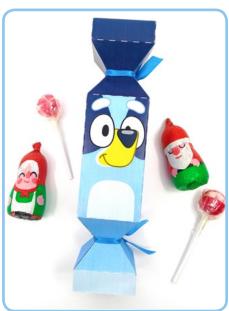

## QUICK + EASY CHRISTMAS CRACKER

3. Now tie one end of the cracker gently with blue ribbon and fill the cracker with treats or small gifts from the open end. To finish, close the open side with blue ribbon.

Tah-Dah! Your Bluey Cracker is ready to delight on Christmas Day.